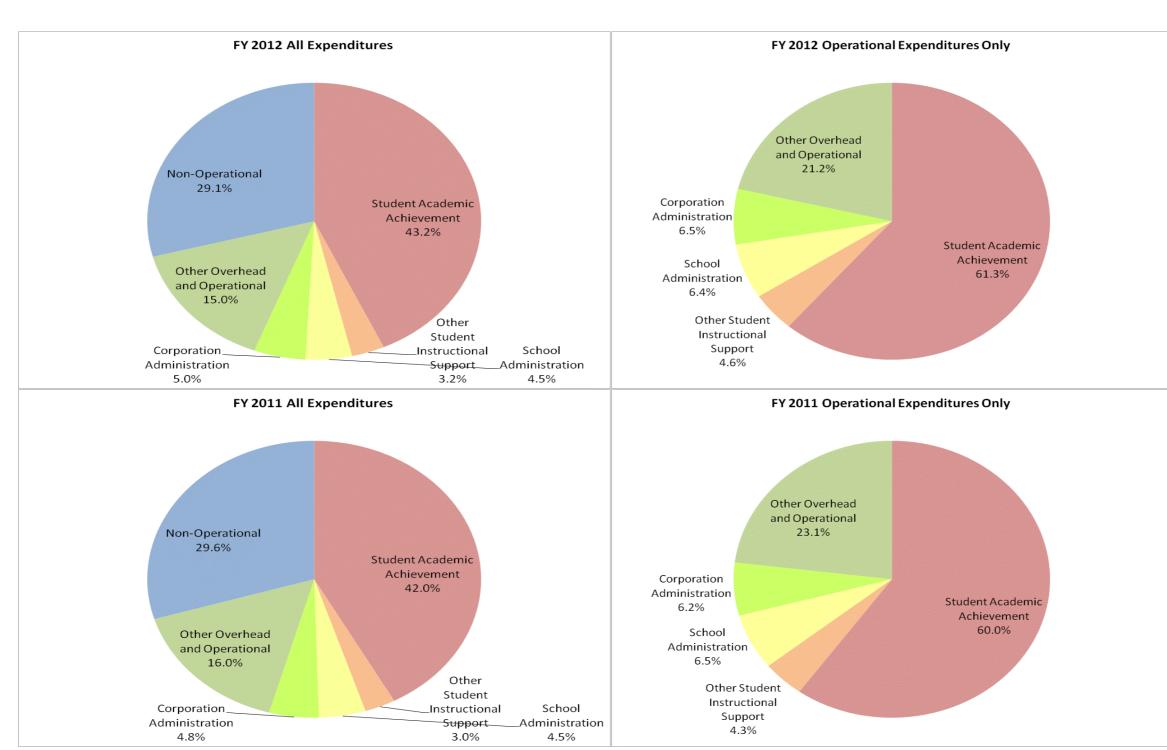

| Westfield-Washington Schools | (3030) |
|------------------------------|--------|
| Westfield-Washington Schools | (3030) |

|                                | F            | Y06 % of Total |              | FY09 % of Total | F            | Y11 % of Total |              | FY12 % of Total |
|--------------------------------|--------------|----------------|--------------|-----------------|--------------|----------------|--------------|-----------------|
| Student Instructional Category | FY 2006      | Exp            | FY 2009      | Exp             | FY 2011      | Exp            | FY 2012      | Ехр             |
| Student Academic Achievement   | \$23,459,546 | 43.5%          | \$28,703,671 | 39.7%           | \$32,119,859 | 42.0%          | \$33,588,836 | 43.2%           |
| Student Instructional Support  | \$3,434,064  | 6.4%           | \$5,660,840  | 7.8%            | \$5,726,168  | 7.5%           | \$5,972,775  | 7.7%            |
| Overhead and Operational       | \$11,885,438 | 22.1%          | \$17,558,644 | 24.3%           | \$15,914,513 | 20.8%          | \$15,608,857 | 20.1%           |
| Nonoperational                 | \$15,104,140 | 28.0%          | \$20,319,030 | 28.1%           | \$22,645,087 | 29.6%          | \$22,663,839 | 29.1%           |
| Grand Total                    | \$53,883,187 |                | \$72,242,185 |                 | \$76,405,627 |                | \$77,834,308 |                 |